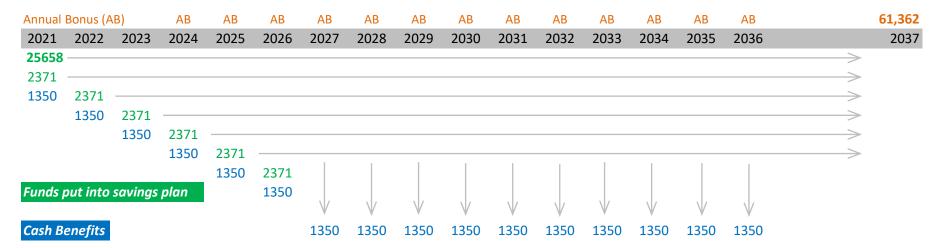

## Remarks:

Total funds put into savings plan is \$25658 + \$2371 \* 6 = \$39884Assumption - cashbacks of \$1350 from 2021-2026 are used to offset partial premium and receive \$1350 \* 10 + \$61362 = \$74862 Option to accumulate all future cashbacks at 3%p.a. and mature with \$89230, by paying full premium of \$3721 from 2021-2026